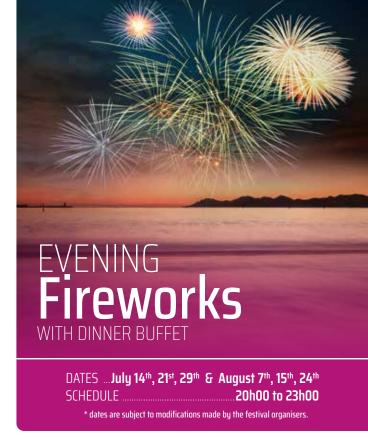

17h15: Return to the old Port of Cannes and passenger disembarkation.

20h00: Welcome drink upon your arrival onboard and presentation of the ship and crew. Departure from the old Port of Cannes. Sailing in the Bay of Cannes and around the Lérins Islands archipelago.

Cold dinner buffet served on board.

**22h00**: Watch the pyrotechnics performance facing the famed Croisette.

**23h00**: Return to the old Port of Cannes and passenger disembarkation.

.. from 20<sup>th</sup> to 25<sup>th</sup> September 2022 10h45 to 14h30